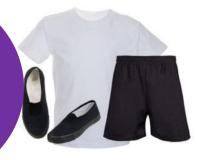

## Year 5 and 6

P.E. Kit: Plain White T-Shirt Black Shorts Pumps or Trainers (plain black or white) In a separate P.E. bag please.

Footwear: School shoes must be plain black school wear shoes. *NO trainers please.* These must be suitable for the season and weather