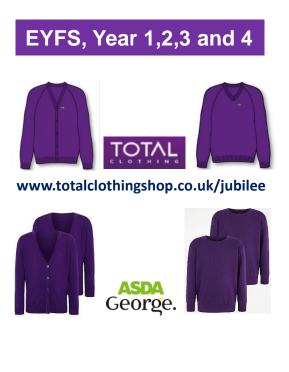

# UNIFORM:

### Total Clothing now stock all embroidered items and need to be ordered online.

Whilst we encourage children to wear items with school logo we appreciate that this is not always a convenient option for busy families, so we advise when it is not possible that children come to school in a plain **purple sweatshirt or cardigan** (e.g.. Supermarket school wear £4 for 2 items) with a **white shirt** and **grey trousers**, **skirt or shorts or lilac school dress** (seasonal).